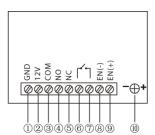

#### **Features**

- Active NC / NO two ways for a variety of electric locks
- Adjustable Delay lock from 0 to 10 seconds
- Over voltage, Over current & Short circuit protected
- Anti-tamper switch (ATS) (Optional)
- Key lock (KLC) for enclosure cover
- Remote Controlled electric locks

### Description

ASPSSU1203-01Y is an access system power supply offering universal input voltage and 12Vdc output. Features of this access system power supply include remote controlled locks, adjustable delay lock for more convenient operation and anti-tamper switch indicating unauthorized opening of the enclosure cover.