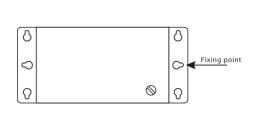

# **Mechanical Diagram**

#### **Specification**

Input Voltage 100-240V AC
Input Frequency 50-60Hz
Output voltage 12±5% DC
Output Current 3Amp
Ripple & Noise ≤80mV
Efficiency ≥85%

Enclosure Dimensions 190 x 100 x 60mm

Weight 0.75kg