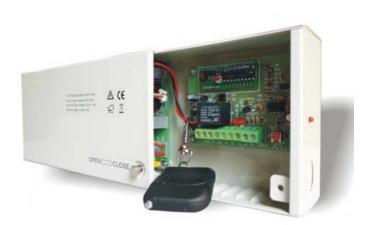

### Description

ASPSSU1203-01Y is an access system power supply offering universal input voltage and 12Vdc output. Features of this access system power supply include remote controlled locks, adjustable delay lock for more convenient operation and anti-tamper switch indicating unauthorized opening of the enclosure cover.

#### **Features**

- Active NC / NO two ways for a variety of electric locks
- Adjustable Delay lock from 0 to 10 seconds
- Over voltage, Over current & Short circuit protected
- Anti-tamper switch (ATS) (Optional)
- Key lock (KLC) for enclosure cover
- Remote Controlled electric locks