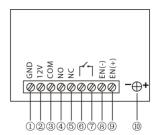

#### **Features**

- Active NC / NO two ways for a variety of electric locks
- Adjustable Delay lock from 0 to 10 seconds
- Anti-tamper switch (ATS) (Optional)
- Key lock (KLC) for enclosure cover
- Over voltage, Over current & Short circuit protected

# Description

ASPSSU1203-01K is an access system power supply offering universal input voltage and 12Vdc output. Features of this access system power supply include an adjustable delay lock for more convenient operation and an antitaper switch indicating unauthorized opening of the enclosure.