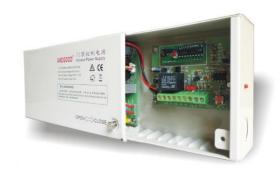

# Description

ASPSSU1203-01K is an access system power supply offering universal input voltage and 12Vdc output. Features of this access system power supply include an adjustable delay lock for more convenient operation and an antitaper switch indicating unauthorized opening of the enclosure.

#### **Features**

- Active NC / NO two ways for a variety of electric locks
- Adjustable Delay lock from 0 to 10 seconds
- Anti-tamper switch (ATS) (Optional)
- Key lock (KLC) for enclosure cover
- Over voltage, Over current & Short circuit protected