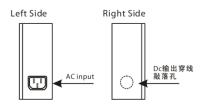

# **Specification**

Input Voltage 100-240V AC
Input Frequency 50-60Hz
Output voltage 12±5% DC
Output Current 3Amp
Ripple & Noise ≤80mV
Efficiency ≥85%

Enclosure Dimensions 190 x 100 x 60mm

Weight 0.75kg