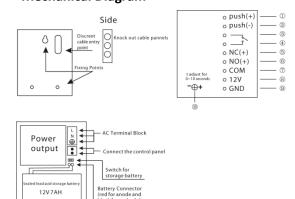

---------------------|-----------|
|                                  | AC        |
| Input Frequency                  | 50-60Hz   |
| Output voltage                   | 13.8v±2%  |
|                                  | DC        |
| Output Current                   | 3Amp      |
| Over-Current Protection          | 3.6A±5%   |
| Ripple & Noise                   | ≤100mV    |
| Efficiency                       | ≥85%      |
| Charge Voltage                   | 13.5V     |
| Charge Current (Max)             | 1Amp      |
| Battery Under-voltage Protection | 10V       |
| Enclosure Dimensions             | 203 x 163 |
|                                  | x 74mm    |
| Weight                           | 1.2kg     |
|                                  |           |

#### **Mechanical Diagram**