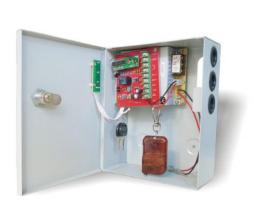

## Description

ASPS1203-01YB is an access system remote uninterruptible power supply offering 190-240 input voltage and 12Vdc output. Features of this access system power supply includes remote controlled open/close electric locks, battery backup and an anti-tamper switch indicating unauthorized opening of the enclosure cover.