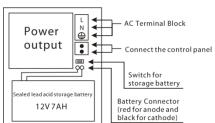

#### **Features**

- Active NC / NO two ways for a variety of electric locks
- Adjustable delay lock from 0 to 10 seconds
- Over voltage, Over current & Short circuit protected
- Anti-tamper switch (ATS) (Optional)
- Key lock (KLC) for enclosure cover
- Optional battery back up

## Description

**ASPS1203-01KB** is an access system uninterruptible power supply offering European input voltage and 12Vdc output. Features of this access system power supply includes an adjustable delay lock for more convenient operation, a battery backup and can include an anti-tamper switch indicating unauthorised opening of the enclosure cover.