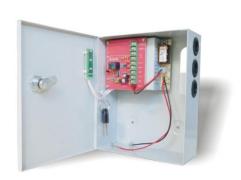

# **Access System Power Supplies**

#### **Features**

- Active NC / NO two ways for a variety of electric locks
- Adjustable delay lock from 0 to 10 seconds
- Over voltage, Over current & Short circuit protected
- Anti-tamper switch (ATS) (Optional)
- Key lock (KLC) for enclosure cover
- Optional battery back up

## Description

**ASPS1203-01KB** is an access system uninterruptible power supply offering European input voltage and 12Vdc output. Features of this access system power supply includes an adjustable delay lock for more convenient operation, a battery backup and can include an anti-tamper switch indicating unauthorised opening of the enclosure cover.

Protection

Enclosure Dimensions 203 x 163 x 74mm

Weight 1.2kg