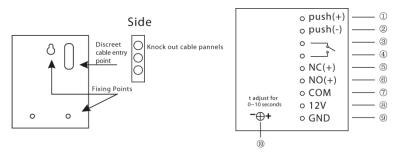

#### **Features**

- Active NC / NO two ways for a variety of electric locks
- Adjustable delay lock from 0 to 10 seconds
- Over voltage, Over current & Short circuit protected
- Anti-tamper switch (ATS) (Optional)
- Key lock (KLC) for enclosure cover
- Optional battery back up

#### **Mechanical Diagram**

Battery Under-voltage

10V