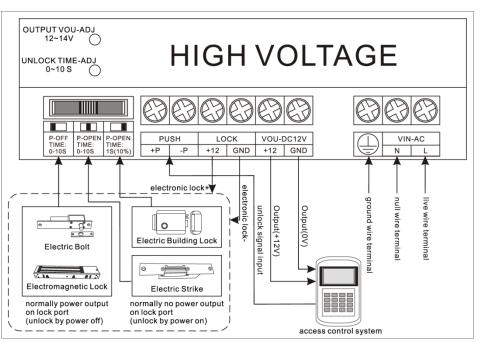

#### Features

- High level / Low level / On-Off of the three control
- Active NC / NO two ways for a variety of electric locks
- Adjustable Delay lock from 0 to 10 seconds
- Anti-tamper switch (ATS) (Optional)
- Key lock (KLC) for enclosure cover
- Over voltage, Over current & Short circuit protected

## Applications

- Access Systems
- Electromagnetic locks
- CCTV

#### Description

ASPSU1203-01K is an access system power supply offering universal input voltage and 12Vdc output. Features of this access system power supply include an adjustable delay lock for more convenient operation and an anti-tamper switch indicating unauthorized opening of the enclosure cover.