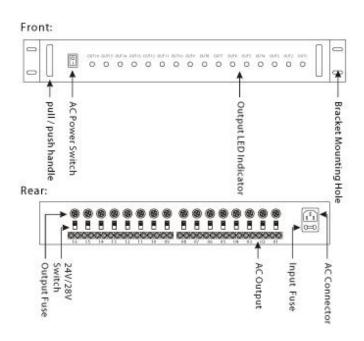

ccess controls
- Electromagnetic locks





#### Description

**RMAC2410-1600A-2U** is a 16 channel Rack Mount power supply offering 190-240 input voltage and 24-28V AC input. Features of this CCTV Rack Mount power supply include stable DC output ensuring clearer video images and power cord for use with typical wall plugs in lieu of hard-wired 240 VAC.

#### Specification

| Input Voltage        | 190-240V AC      |
|----------------------|------------------|
| Input Frequency      | 50-60Hz          |
| Output voltage       | 24/28V AC        |
| Output Current       | 10 Amp           |
| Output channel       | 16 channel       |
| Efficiency           | ≥70%             |
| Enclosure Dimensions | 483 x 250 x 88mm |
| Weight               | 7.9kg            |

## **Mechanical Diagram**