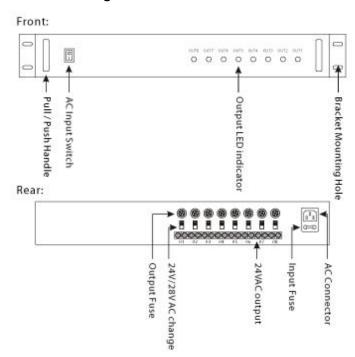

Power cord (PC)
- Modular 2U standard 19" rack mount chassis
- Stable DC output ensures clearer video images
- Over voltage, Over current & Short circuit protections

## **Applications**

- CCTV
- Access Controls
- Electromagnetic locks









#### Description

**RMAC2405-0800A-2U** is a 8 channel Rack Mount power supply offering 190-240V input voltage and 24-28V AC input. Features of this CCTV Rack Mount power supply include stable DC output ensuring clearer video images and power cord for use with typical wall plugs in lieu of hard-wired 240 VAC.

### **Specification**

Input Voltage 190-240V AC
Input Frequency 50-60Hz
Output voltage 24/28V AC
Output Current 5 Amp
Output channel 8 channel
Efficiency ≥85%

Enclosure Dimensions 483 x 250 x 88mm

Weight 5.8kg

### **Mechanical Diagram**