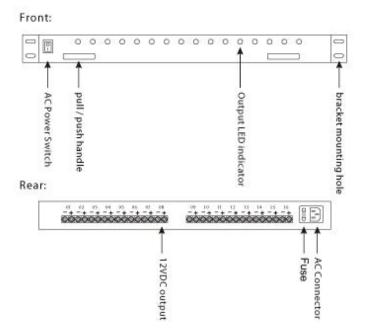

0-240V input voltage and 12V DC output. Features of this CCTV Rack Mount power supply include stable DC output ensuring clearer video images and power cord for use with typical wall plugs in lieu of hard-wired 240 VAC.

#### Specification

| Input Voltage                 | 190-240V AC      |
|-------------------------------|------------------|
| Input Frequency               | 50-60Hz          |
| Output voltage                | 12V DC           |
| Output Current                | 20 Amp           |
| Output channel                | 16 channel       |
| Efficiency                    | ≥85%             |
| <b>Overcurrent Protection</b> | 24A ±5%          |
| Enclosure Dimensions          | 483 x 250 x 44mm |
| Weight                        | 3.9kg            |

#### **Mechanical Diagram**